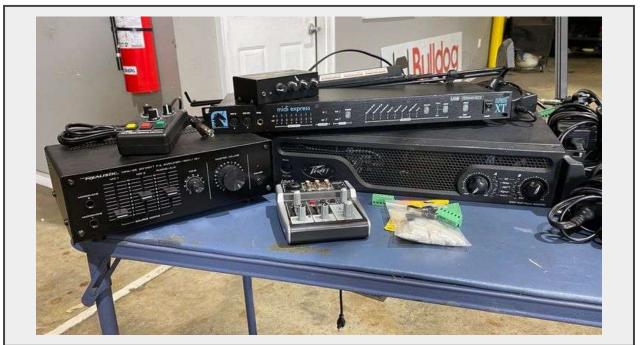

## Description

- \*\*Peavey IPR 3000 Power Amplifier\*\* - This is the black unit in the middle, a power amp designed for high-performance audio applications.

- \*\*Tascam Stereo Sound Mixer\*\* - The large unit on the right with multiple sliders, likely a Tascam model designed for multi-channel sound mixing.

- \*\*MOTU Midi Express XT\*\* - A MIDI interface (center), used for connecting and routing MIDI signals between devices.

- \*\*Peavey Unit (Possibly EQ or Processor)\*\* - A unit on the left that appears to be a Peavey sound processor or EQ device, with multiple sliders.

- \*\*Foot Pedal (Possibly a Guitar Effects Pedal)\*\* - The small unit in front, resembling a multi-effects guitar pedal.

- \*\*Various Power Supplies and Connectors\*\* - Several power adapters and cables are around the devices for powering the different units.