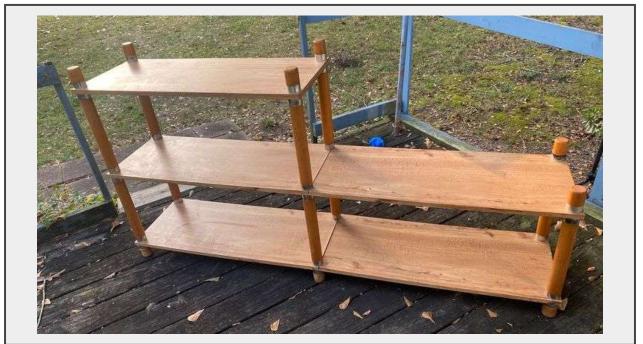

## Description

This rustic tiered plant stand is an excellent choice for displaying a variety of plants and flowers. Made from natural wood, its three-tier design allows for ample space between shelves, ensuring each plant receives plenty of sunlight and air circulation. The sturdy wooden construction ensures durability, making it suitable for both indoor and outdoor use. Its simple yet functional design can complement any garden or patio setting, providing a natural touch to your plant display needs.