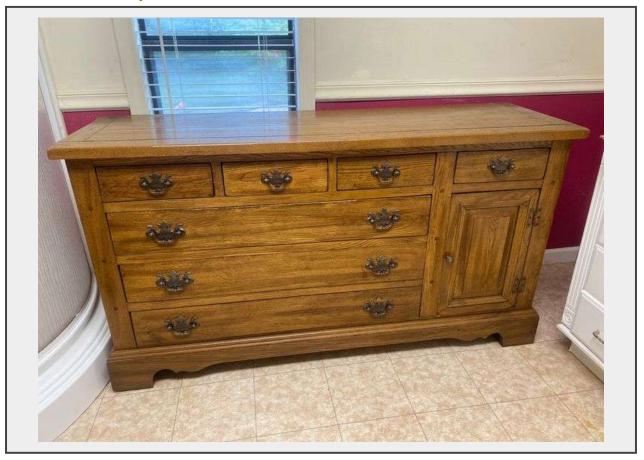

## LOT 140 - Sears Open Hearth Collection Dresser

## **Description**

The Sears Open Hearth Dresser is a piece of classic American furniture that was popular in the late 20th century, known for its durable construction and rustic charm. Typically made from solid pine, this dresser features a warm, honey-toned finish with distinctive paneled detailing and sturdy hardware. Its design often includes multiple drawers, providing ample storage and organization options. The Open Hearth collection from Sears is well-loved for its traditional craftsmanship and timeless appeal, making it a favored choice for those looking to add a touch of vintage style to their bedroom décor.