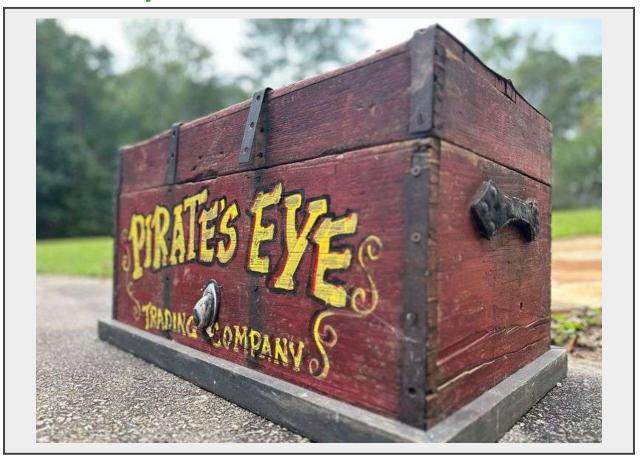

## **LOT 146 - Pirates Eye Chest**

## **Description**

- A rustic **wooden chest** featuring the bold text "Pirate's Eye Trading Company" in bright yellow, set against a weathered red background.
- The chest is accented with metal hardware for an authentic vintage or pirate-themed look, perfect for nautical or pirate-themed decor.
- The distressed finish adds to its charm, making it ideal for use in themed parties, bars, or as part of a pirate collection.

This chest would be a great addition for any pirate-themed room, man cave, or event.