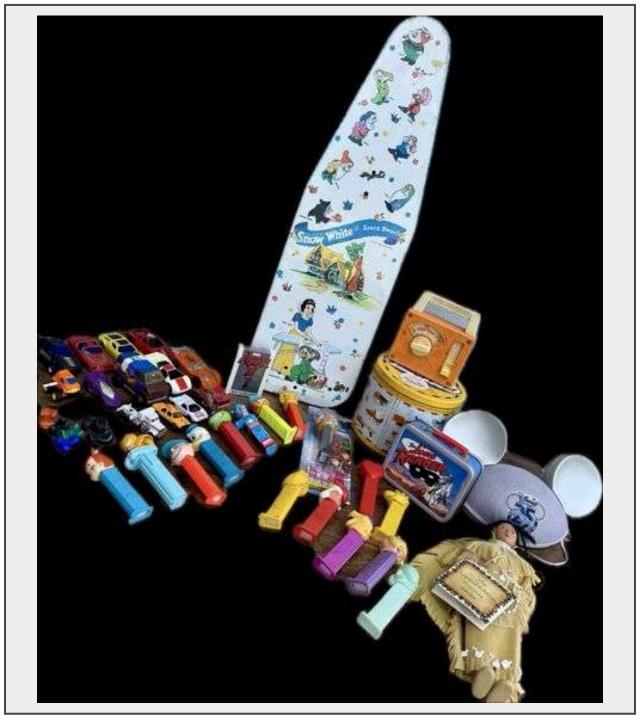

## Description

*Snow White* ironing board cover — because even princesses do laundry! (Good vintage condition)

• Pez dispensers — classic characters ready to dispense sugary memories (Mixed condition)

• Miniature cars — for the young at heart or the serious collector (Some wear from playtime)

- Lone Ranger lunchbox the sidekick to many a PB&J (Vintage wear and tear)
- Retro tins perfect for secrets, snacks, or mystery items (Vintage condition)
- Random Disney and collectible items a little magic, a little mystery (Mixed vintage condition)