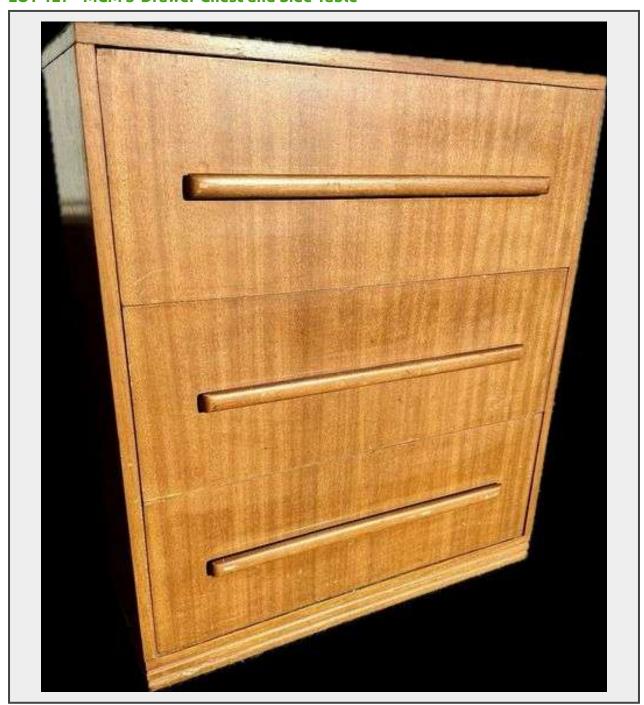

## **Description**

Description: A timeless mid-century modern wooden chest featuring three generously sized drawers with recessed handles, embodying the sleek, functional design of the era. Its smooth, natural wood finish pairs perfectly with both vintage and contemporary aesthetics. While minor wear adds to its character, this chest is ready to bring style and storage to any room.

Clever Touch of Humor: With just three drawers, it's minimalism at its finest—perfect for your wardrobe, or maybe just all those socks that have mysteriously lost their mates.