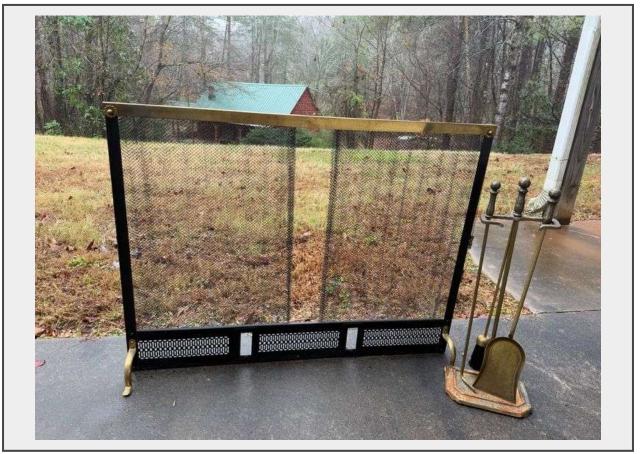

## Sale Name: Mountainside Auction LOT 155 - Fireplace Screen and Tools

## Description

Ignite your love for cozy evenings by the fire with this elegant fireplace essentials set. Included is a sturdy black metal mesh fireplace screen with brass accents, standing guard against stray sparks while looking undeniably classy. Complementing it is a vintage brass-handled toolset featuring a poker, shovel, and brush, complete with a stand that's as functional as it is charming. Whether you're keeping the home fires burning or simply decorating, this set will warm your heart (and hearth)!