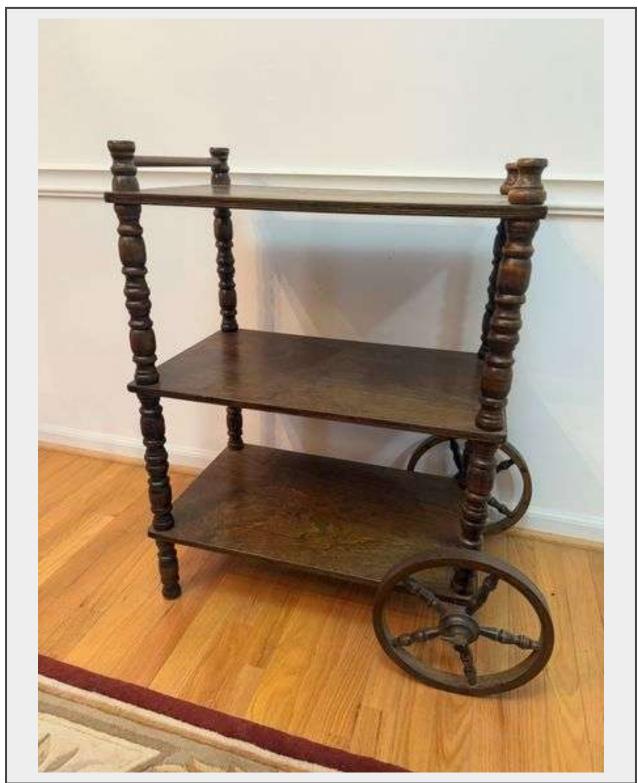

## **Description**

Bring a touch of vintage charm to your space with this classic antique wooden tea cart. Featuring beautifully turned spindle legs and large wooden spoke wheels, this cart is both functional and decorative. It boasts three sturdy shelves, perfect for serving tea, showcasing decor, or even doubling as a unique bar cart. The rich wood tones and

timeless design make it a standout piece for any home. Whether you roll it into service or let it shine as a statement piece, this cart is sure to add elegance to any setting.

Quantity: 1

https://bids.thelocalauctionco.com/